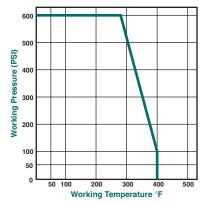

78 | 4.60 | 1.10 | CB5421-126 |
| 1"   | 3.28 | 2.11 | .98 | 4.60 | 1.26 | CB5421-127 |



#### **Materials**

| No. | Part              | Material      |  |  |
|-----|-------------------|---------------|--|--|
| 1   | Nut               | Steel         |  |  |
| 2   | Handle            | Steel         |  |  |
| 3   | Stem Gland Screw  | No-Lead Brass |  |  |
| 4   | Stem Packing      | Teflon        |  |  |
| 5   | Stem              | No-Lead Brass |  |  |
| 6   | Body              | No-Lead Brass |  |  |
| 7   | Ball Disc Packing | Teflon        |  |  |
| 8   | Ball              | No-Lead Brass |  |  |
| 9   | End Plug          | No-Lead Brass |  |  |
| 10  | Drain Packing     | Rubber        |  |  |
| 11  | Drain Cup Nut     | No-Lead Brass |  |  |

## **Temperature / Pressure Rating**



#### SUBMITTAL INFORMATION

- 600 WOG 150 PSI Steam
- Sizes: 1/2", 3/4", 1"
- ANSI / NSF 61-8
- Conforms to MSS-SP-110
- Blow out proof stem
- Complies with NSF/ANSI 372-2010



NO-LEAD: The weighted average of the wetted surface of this no-lead product contacted by consumable water contains less than one quarter of one percent (0.25%) lead.



Cambridge Brass

P.O. Box 249, 140 Orion Place Cambridge, Ontario N1R 5V1

Toll Free: 1-800-265-6638 Phone: 519-621-5520 Fax: 1-800-832-9296 info@cambridgebrass.com www.cambridgebrass.com CAMBRIDGE BRASS

Cambridge Brass considers the information on this assembly drawing correct when published. Item and option availability, including specifications, are subject to change without notice.

Certifications listed through ALS-Truesdail Laboratories