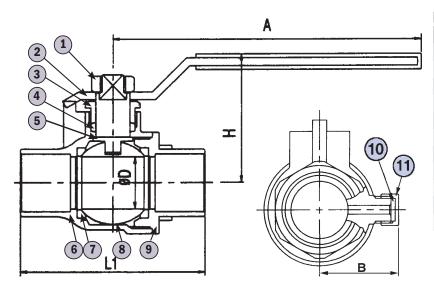

### **Dimensions**

| Size | L1   | Н    | D   | Α    | В    | Part No.   |
|------|------|------|-----|------|------|------------|
| 1/2" | 1.91 | 1.52 | .50 | 3.28 | .91  | CB5421-125 |
| 3/4" | 2.73 | 1.95 | .78 | 4.60 | 1.10 | CB5421-126 |
| 1"   | 3.28 | 2.11 | .98 | 4.60 | 1.26 | CB5421-127 |

#### **Materials**

| No. | Part              | Material      |  |  |
|-----|-------------------|---------------|--|--|
| 1   | Nut               | Steel         |  |  |
| 2   | Handle            | Steel         |  |  |
| 3   | Stem Gland Screw  | No-Lead Brass |  |  |
| 4   | Stem Packing      | Teflon        |  |  |
| 5   | Stem              | No-Lead Brass |  |  |
| 6   | Body              | No-Lead Brass |  |  |
| 7   | Ball Disc Packing | Teflon        |  |  |
| 8   | Ball              | No-Lead Brass |  |  |
| 9   | End Plug          | No-Lead Brass |  |  |
| 10  | Drain Packing     | Rubber        |  |  |
| 11  | Drain Cup Nut     | No-Lead Brass |  |  |